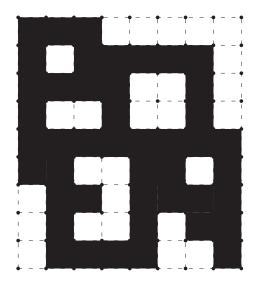

## MASRUR THE EUNUCH SOLUTION - PEON

Through logic and deduction, the clues can be distributed as shown and the paths formed as indicated below. Darkening the interiors (as suggested by the introduction and the example) and re-overlaying the results gives the image shown below, letters spelling PEON left to right.