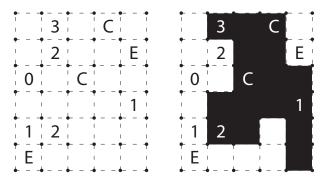

|            | 3    | 1       | 1 | 2 | C | 3 |        |
| 1          | i i  |         |   | 2 | 1 | Ε | 0      |
|            | 3    | 2       | C | 2 | 1 |   | 1      |
|            | C    |         | 2 | 1 | 1 | 2 |        |
| 3          |      | 0       |   |   |   | 3 |        |
|            |      | , – – • | , | : |   |   |        |
| <u>.</u> 1 |      | 0       | 1 |   | 2 | 2 | C      |
| 1 0        | <br> | 0<br>E  | 1 |   | 2 | 3 | C<br>1 |

| 2 |   | 3 |   |   | 0 |   | 0 |
|---|---|---|---|---|---|---|---|
|   | 3 | 1 | 0 | 0 |   | 3 |   |
| 1 |   | Ε |   | 0 | 1 |   | 1 |
|   | 3 | 2 |   | 2 | 2 | C | 2 |
|   |   |   | 1 | 1 | 1 | 1 | С |
| 2 |   | 3 | E |   |   | 3 |   |
|   |   |   |   |   |   |   |   |
| 1 |   | 3 | 1 | Ε | 2 | 3 |   |
| 1 | C | 3 | 1 | E | 2 | 3 | 0 |





Example