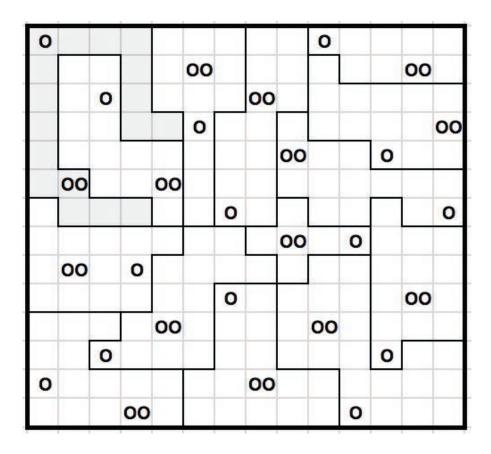

## STEALING EGGS - CONSUL (with Going to the Palace) / TERI (with Wandering in the Jungle)

The Star Battles puzzle is too unconstrained to be solved in a straightforward manner. However, if 14 nests are placed based on the location of birds in the Wandering in the Jungle puzzle (indicated by "OO" below), then the solution is unique. Reading letters in the cryptic grid corresponding to the "O"s below spells the clue ACTRESS HATCHER.

Reading the letters indicated by nest positions in the letter matrix below this puzzle spells OH NO, THERE ISN'T ANYTHING HERE, SAD! More usefully, the letters corresponding to the odd spaces in the shaded piece above, which matches the missing piece from Going to the Palace, spell IT'S CONSUL.